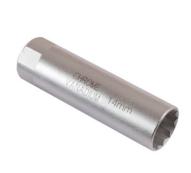

## Spark Plug Socket 3/8"D 14mm

A specially designed, 14mm thin walled Bi-Hex (12pt) spark plug socket for use on modern engines with limited plug clearance. For the installation and removal of spark plugs from most Citroën vehicles plus other manufacturer's fitted with Bosch spark plugs, including some BMW, MINI, Mercedes-Benz, Peugeot and Renault engines. Manufactured from chrome vanadium with a rubber insert to protect and hold the spark plug for safe, secure removal.

## **Additional Information**

- Applications: most Citroën vehicles plus other manufacturers fitted with Bosch spark plugs, including: BMW E90 335I N54 engine (2006), Mercedes-Benz (M156 engine), MINI, Peugeot 207 and 307, Renault 1.2L 16v.
- Size: 14mm Bi-Hex (12pt) x 3/8"D x 65mm long.
- Outside diameter: 17.88mm; inside depth: 61.7mm.
- · Thin walled socket for use on modern engines with limited plug clearance. Fitted with rubber insert to protect and hold the spark plug.
- Manufactured from chrome vanadium with a satin finish.