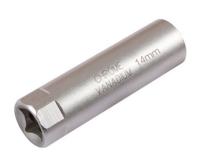

## Spark Plug Socket 3/8"D 14mm

A specially designed, 14mm thin walled Bi-Hex (12pt) spark plug socket for use on modern engines with limited plug clearance. For the installation and removal of spark plugs from most Citroën vehicles plus other manufacturer's fitted with Bosch spark plugs, including some BMW, MINI, Mercedes-Benz, Peugeot and Renault engines. Manufactured from chrome vanadium with a rubber insert to protect and hold the spark plug for safe, secure removal.

## **Additional Information**

- Applications: most Citroën vehicles plus other manufacturers fitted with Bosch spark plugs, including: BMW E90 335I N54 engine (2006), Mercedes-Benz (M156 engine), MINI, Peugeot 207 and 307, Renault 1.2L 16v.
- Size: 14mm Bi-Hex (12pt) x 3/8"D x 65mm long.
- Outside diameter: 17.88mm; inside depth: 61.7mm.
- · Thin walled socket for use on modern engines with limited plug clearance. Fitted with rubber insert to protect and hold the spark plug.
- Manufactured from chrome vanadium with a satin finish.